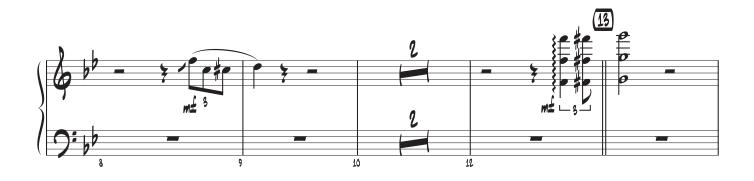

#### HAVE YOURSELF A MERRY LITTLE CHRISTMAS

PIANO

Words and Music by HUGH MARTIN and RALPH BLANE