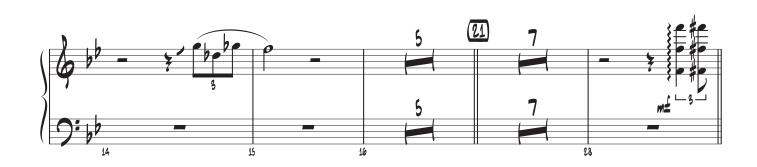

#### HAVE YOURSELF A MERRY LITTLE CHRISTMAS

PIANO

Words and Music by HUGH MARTIN and RALPH BLANE