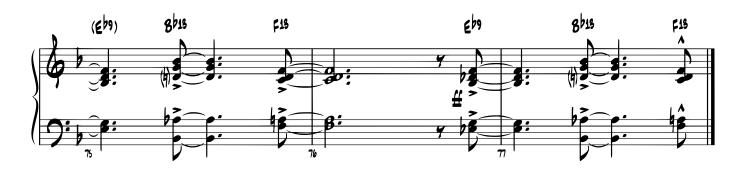

#### HAVE YOURSELF A MERRY LITTLE CHRISTMAS

PIANO

Words and Music by HUGH MARTIN and RALPH BLANE