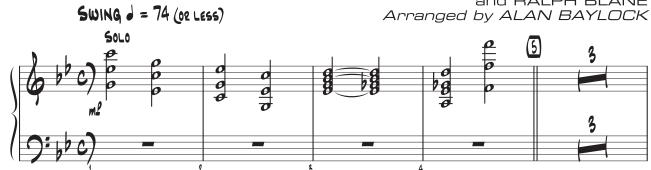

#### HAVE YOURSELF A MERRY LITTLE CHRISTMAS

PIANO

Words and Music by HUGH MARTIN and RALPH BLANE