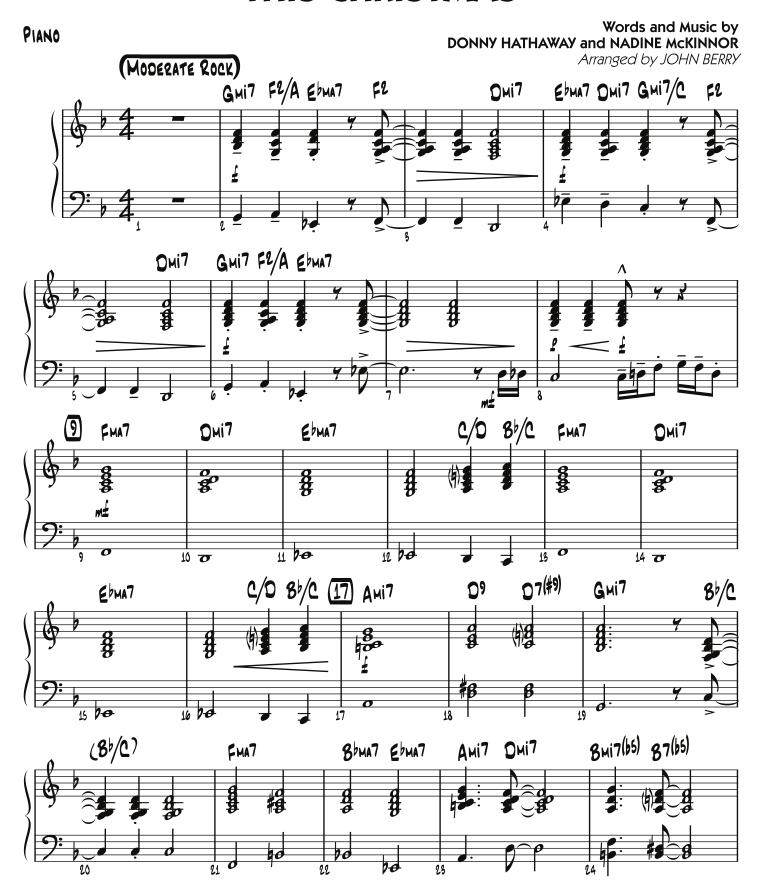

TATION CORPORATION, WARNER OLIVE MUSIC LLC and JOBANALA MUSIC This arrangement © 2005 UNIVERSAL MUSIC CORP., AEROSTATION CORPORATION, WARNER OLIVE MUSIC LLC and JOBANALA MUSIC All Rights for AEROSTATION CORPORATION Controlled and Administered by UNIVERSAL MUSIC CORP.

All Rights Reserved Used by Permission

07011141 Hot Chocolate - 1







As Performed by Gordon Goodwin's Big Phat Band

### I HEARD THE BELLS ON CHRISTMAS DAY

PIANO

Words by Henry Wadsworth Longfellow (Adapted by Johnny Marks) Music by Johnny Marks Arranged by Gordon Goodwin









### **NUTCRACKER**

PIANO

By TCHAIKOWSKY Arranged by MIKE SMUKAL









## SUGARPLUM ROCK FROM THE NUTCRACKER SUITE

PIANO

ARRANGED BY PAUL CLARK











# THE FIRST NOEL

**PIANO** 

Arranged by PETER BLAIR







### THIS CHRISTMAS