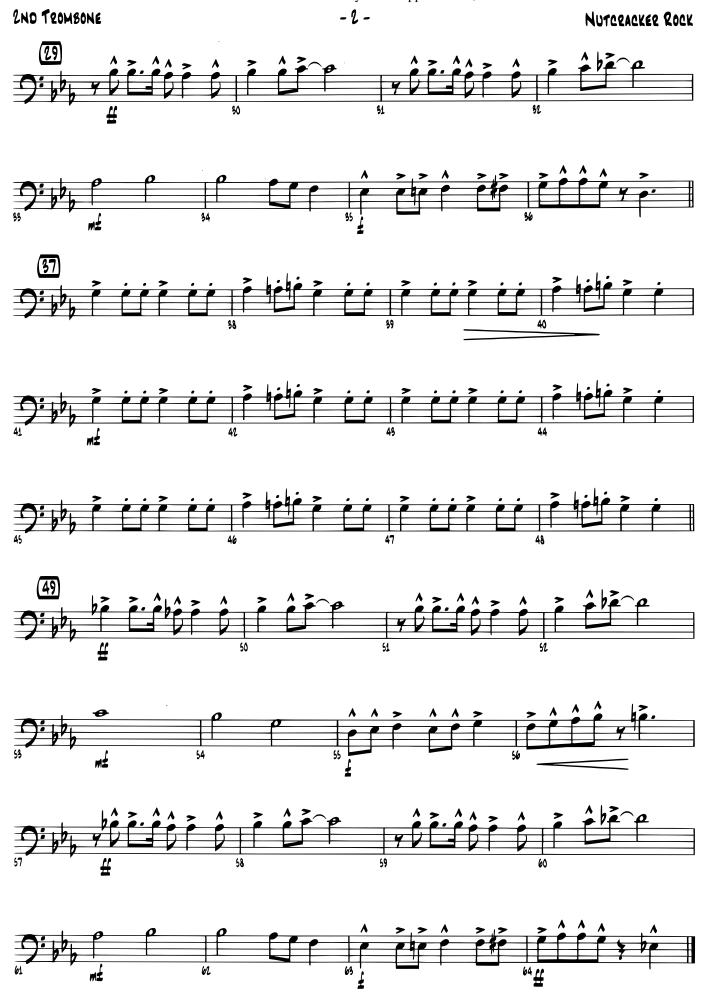

arrangement © 2005 UNIVERSAL MUSIC CORP., AEROSTATION CORPORATION, WARNER OLIVE MUSIC LLC and JOBANALA MUSIC All Rights for AEROSTATION CORPORATION Controlled and Administered by UNIVERSAL MUSIC CORP.

All Rights Reserved Used by Permission

07011141 Hot Chocolate - 1





07011141 Hot Chocolate - 2 As Performed by Gordon Goodwin's Big Phat Band

### I HEARD THE BELLS ON CHRISTMAS DAY

2ND TROMBONE

Words by Henry Wadsworth Longfellow (Adapted by Johnny Marks) Music by Johnny Marks Arranged by Gordon Goodwin



© 1956 (Renewed) ST. NICHOLAS MUSIC, INC. This Arrangement © 2015 ST. NICHOLAS MUSIC, INC. All Rights Reserved including Public Performance Used by Permission

Purchase a full-length





#### **NUTCRACKER ROCK**

2ND TROMBONE

By TCHAIKOWSKY Arranged by MIKE SMUKAL

















### SUGARPLUM ROCK FROM THE NUTCRACKER SUITE

ARRANGED BY PAUL CLARK





## THE FIRST NOEL



### THIS CHRISTMAS

#### TROMBONE 2

### Words and Music by DONNY HATHAWAY and NADINE McKINNOR

Arranged by JOHN BERRY









Sold to Michael Uhrich by J. W Pepper & Son, Inc.