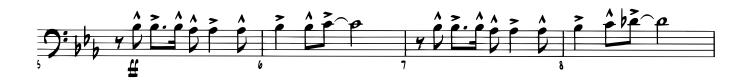

### I HEARD THE BELLS ON CHRISTMAS DAY

2ND TROMBONE

Words by Henry Wadsworth Longfellow (Adapted by Johnny Marks) Music by Johnny Marks Arranged by Gordon Goodwin

© 1956 (Renewed) ST. NICHOLAS MUSIC, INC. This Arrangement © 2015 ST. NICHOLAS MUSIC, INC. All Rights Reserved including Public Performance Used by Permission