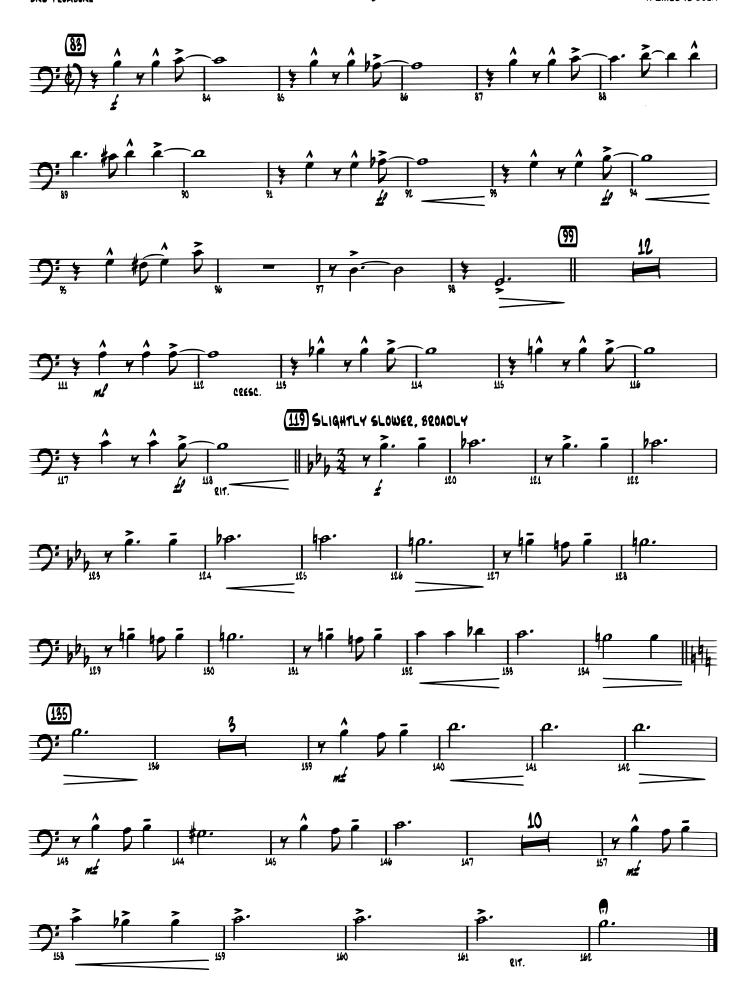

# A BIG BAND CHRISTMAS II

2ND TROMBONE

Arranged by Carl Strommen

KENDOR PRESENTS