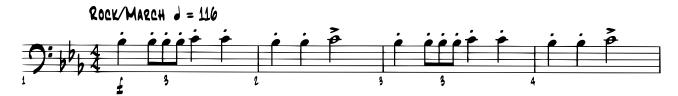

### I HEARD THE BELLS ON CHRISTMAS DAY

2ND TROMBONE

Words by Henry Wadsworth Longfellow (Adapted by Johnny Marks) Music by Johnny Marks Arranged by Gordon Goodwin

© 1956 (Renewed) ST. NICHOLAS MUSIC, INC. This Arrangement © 2015 ST. NICHOLAS MUSIC, INC. All Rights Reserved including Public Performance Used by Permission