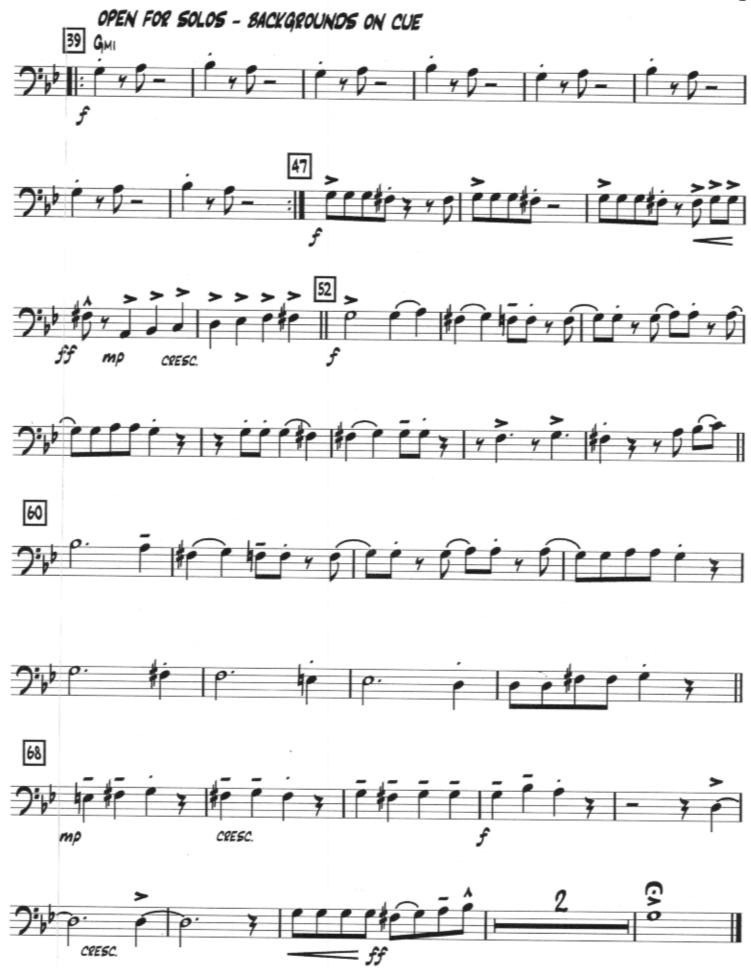

OLIVE MUSIC LLC and JOBANALA MUSIC All Rights for AEROSTATION CORPORATION Controlled and Administered by UNIVERSAL MUSIC CORP.

All Rights Reserved Used by Permission

07011141 Hot Chocolate - 1





07011141 Hot Chocolate - 2 As Performed by Gordon Goodwin's Big Phat Band

### I HEARD THE BELLS ON CHRISTMAS DAY

2ND TROMBONE

Words by Henry Wadsworth Longfellow (Adapted by Johnny Marks) Music by Johnny Marks Arranged by Gordon Goodwin



© 1956 (Renewed) ST. NICHOLAS MUSIC, INC. This Arrangement © 2015 ST. NICHOLAS MUSIC, INC. All Rights Reserved including Public Performance Used by Permission

Purchase a full-length





#### **NUTCRACKER ROCK**

2ND TROMBONE

By TCHAIKOWSKY Arranged by MIKE SMUKAL

















### SUGARPLUM ROCK FROM THE NUTCRACKER SUITE

ARRANGED BY PAUL CLARK





## THE FIRST NOEL



### THIS CHRISTMAS

#### TROMBONE 2

### Words and Music by DONNY HATHAWAY and NADINE McKINNOR

Arranged by JOHN BERRY









Sold to Michael Uhrich by J. W Pepper & Son, Inc.