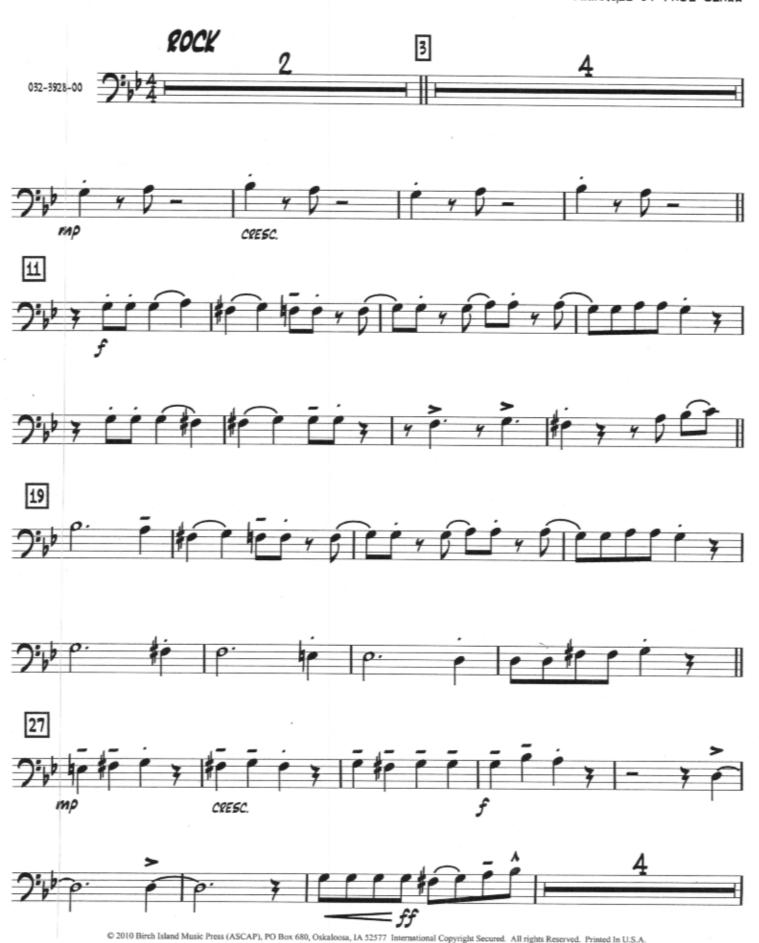

ER OLIVE MUSIC LLC and JOBANALA MUSIC All Rights for AEROSTATION CORPORATION Controlled and Administered by UNIVERSAL MUSIC CORP.

All Rights Reserved Used by Permission

07011141 Hot Chocolate - 1





07011141 Hot Chocolate - 2 As Performed by Gordon Goodwin's Big Phat Band

### I HEARD THE BELLS ON CHRISTMAS DAY

2ND TROMBONE

Words by Henry Wadsworth Longfellow (Adapted by Johnny Marks) Music by Johnny Marks Arranged by Gordon Goodwin



© 1956 (Renewed) ST. NICHOLAS MUSIC, INC. This Arrangement © 2015 ST. NICHOLAS MUSIC, INC. All Rights Reserved including Public Performance Used by Permission

Purchase a full-length





#### **NUTCRACKER ROCK**

2ND TROMBONE

By TCHAIKOWSKY Arranged by MIKE SMUKAL

















### SUGARPLUM ROCK FROM THE NUTCRACKER SUITE

ARRANGED BY PAUL CLARK





## THE FIRST NOEL



### THIS CHRISTMAS

#### TROMBONE 2

### Words and Music by DONNY HATHAWAY and NADINE McKINNOR

Arranged by JOHN BERRY









Sold to Michael Uhrich by J. W Pepper & Son, Inc.