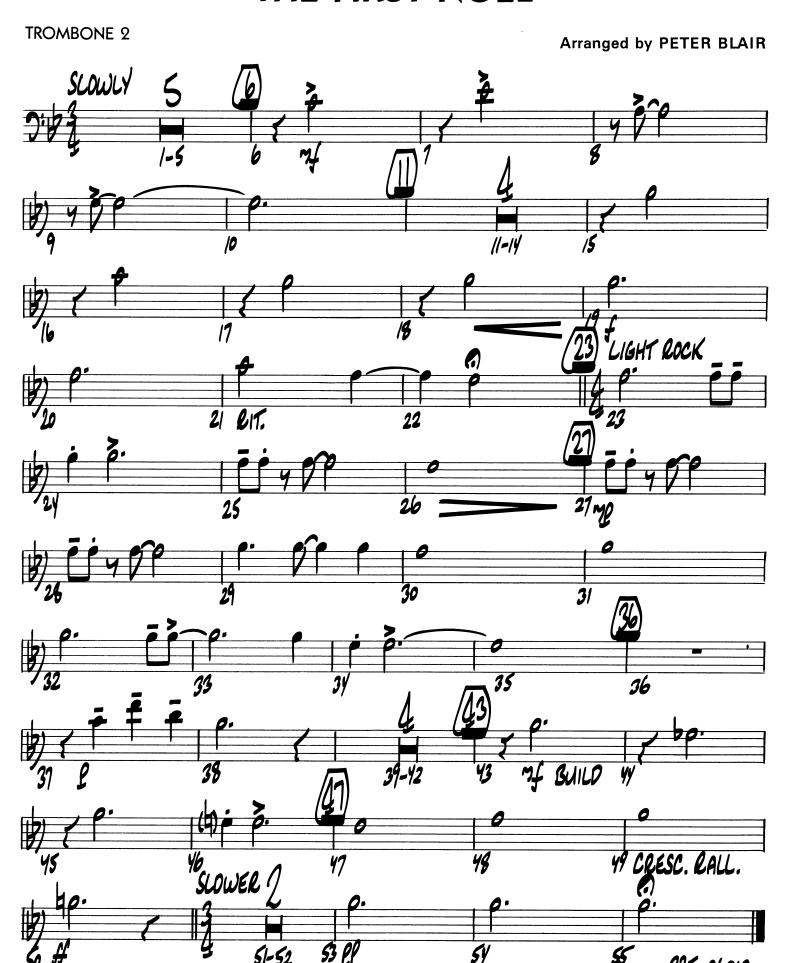

JOBANALA MUSIC All Rights for AEROSTATION CORPORATION Controlled and Administered by UNIVERSAL MUSIC CORP.

All Rights Reserved Used by Permission

07011141 Hot Chocolate - 1





07011141 Hot Chocolate - 2 As Performed by Gordon Goodwin's Big Phat Band

### I HEARD THE BELLS ON CHRISTMAS DAY

2ND TROMBONE

Words by Henry Wadsworth Longfellow (Adapted by Johnny Marks) Music by Johnny Marks Arranged by Gordon Goodwin



© 1956 (Renewed) ST. NICHOLAS MUSIC, INC. This Arrangement © 2015 ST. NICHOLAS MUSIC, INC. All Rights Reserved including Public Performance Used by Permission

Purchase a full-length





#### **NUTCRACKER ROCK**

2ND TROMBONE

By TCHAIKOWSKY Arranged by MIKE SMUKAL

















### SUGARPLUM ROCK FROM THE NUTCRACKER SUITE

ARRANGED BY PAUL CLARK





## THE FIRST NOEL



### THIS CHRISTMAS

#### TROMBONE 2

### Words and Music by DONNY HATHAWAY and NADINE McKINNOR

Arranged by JOHN BERRY









Sold to Michael Uhrich by J. W Pepper & Son, Inc.