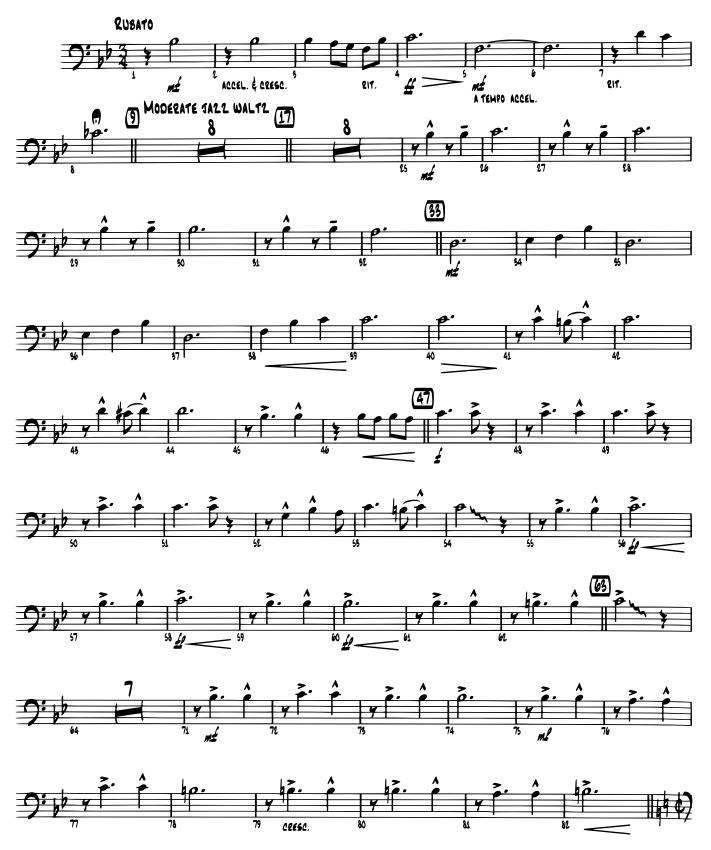

# A BIG BAND CHRISTMAS II

2ND TROMBONE

Arranged by Carl Strommen

KENDOR PRESENTS