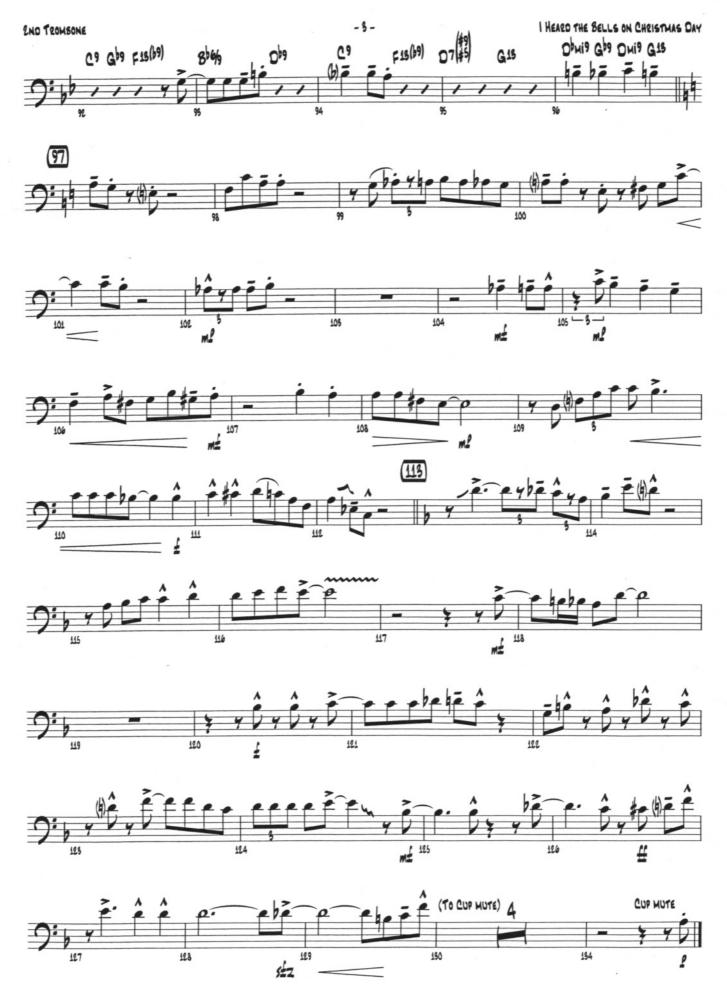

### I HEARD THE BELLS ON CHRISTMAS DAY

2ND TROMBONE

Words by Henry Wadsworth Longfellow (Adapted by Johnny Marks) Music by Johnny Marks Arranged by Gordon Goodwin

© 1956 (Renewed) ST. NICHOLAS MUSIC, INC. This Arrangement © 2015 ST. NICHOLAS MUSIC, INC. All Rights Reserved including Public Performance Used by Permission