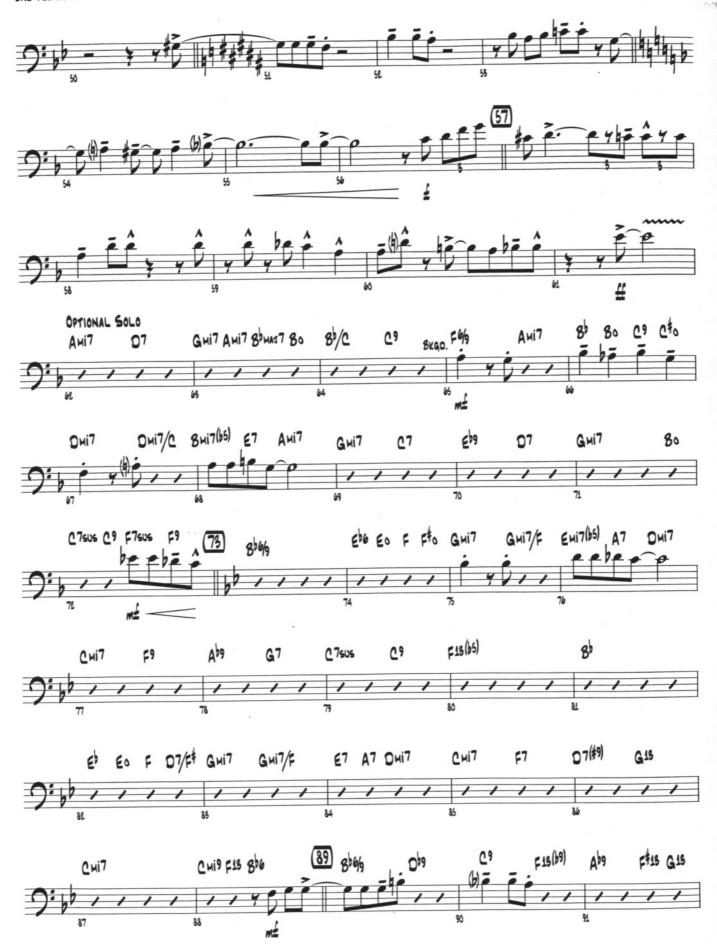

### I HEARD THE BELLS ON CHRISTMAS DAY

2ND TROMBONE

Words by Henry Wadsworth Longfellow (Adapted by Johnny Marks) Music by Johnny Marks Arranged by Gordon Goodwin

© 1956 (Renewed) ST. NICHOLAS MUSIC, INC. This Arrangement © 2015 ST. NICHOLAS MUSIC, INC. All Rights Reserved including Public Performance Used by Permission